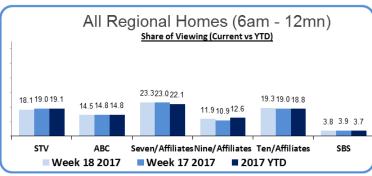

# STV WEEKLY RATINGS

Snapshot Summary: 30/04/2017-06/05/2017

STV Homes: 7.8 million viewers - 70% metro, 30% regiona