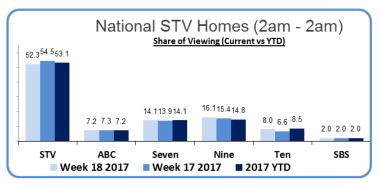

# STV WEEKLY RATINGS

Snapshot Summary: 30/04/2017-06/05/2017

STV Homes: 7.8 million viewers - 70% metro, 30% regiona