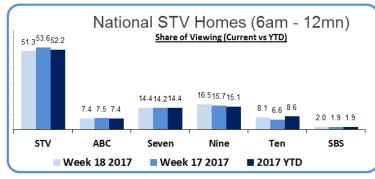

# STV WEEKLY RATINGS

Snapshot Summary: 30/04/2017-06/05/2017

STV Homes: 7.8 million viewers - 70% metro, 30% regiona