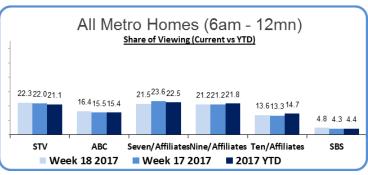

# STV WEEKLY RATINGS

Snapshot Summary: 30/04/2017-06/05/2017

STV Homes: 7.8 million viewers - 70% metro, 30% regiona