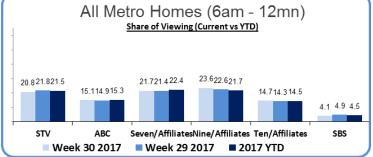

# STV WEEKLY RATINGS

ASTRA Subscription Media Australia

Snapshot Summary: 23/07/2017-29/07/2017

STV Homes: 7.8 million viewers - 70% metro, 30% regional

## STV WEEKLY RATINGS

Snapshot Summary: 23/07/2017-29/07/2017

STV Homes: 7.8 million viewers - 70% metro, 30% regional