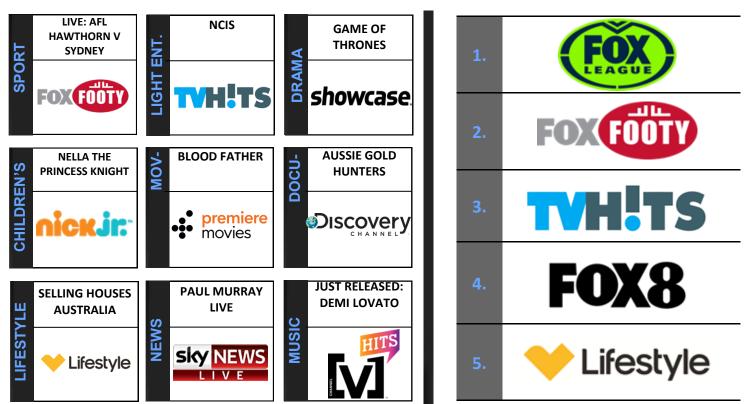

### p STV Programmes by Genre: | Week 30

### Top 5 STV Channels: | Week 30

2017 YTD

Week 29 2017

Week 30 2017

\* Based on Overnight Audience Viewin