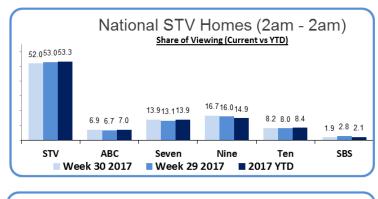

# STV WEEKLY RATINGS

ASTRA Subscription Media Australia

Snapshot Summary: 23/07/2017-29/07/2017

STV Homes: 7.8 million viewers - 70% metro, 30% regional

## STV WEEKLY RATINGS

Snapshot Summary: 23/07/2017-29/07/2017

STV Homes: 7.8 million viewers - 70% metro, 30% regional