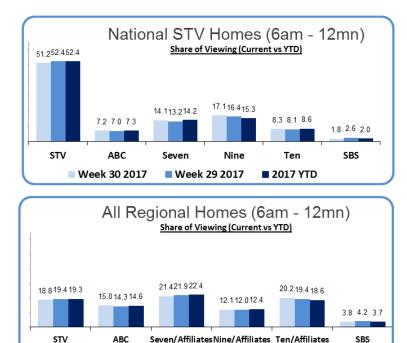

# STV WEEKLY RATINGS

ASTRA Subscription Media Australia

Snapshot Summary: 23/07/2017-29/07/2017

STV Homes: 7.8 million viewers - 70% metro, 30% regional

## STV WEEKLY RATINGS

Snapshot Summary: 23/07/2017-29/07/2017

STV Homes: 7.8 million viewers - 70% metro, 30% regional