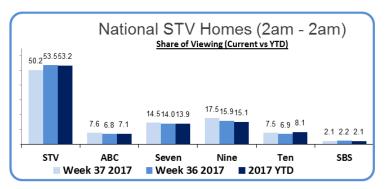

# STV WEEKLY RATINGS

Snapshot Summary: 10/09/2017-16/09/2017

STV Homes: 7.8 million viewers - 70% metro, 30% regional