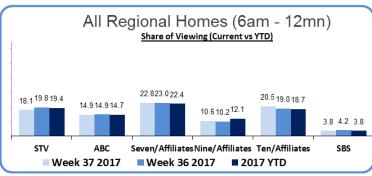

# STV WEEKLY RATINGS



Snapshot Summary: 10/09/2017-16/09/2017

STV Homes: 7.8 million viewers - 70% metro, 30% regional









### Top STV Programmes by Genre: | Week 37

### Top 5 STV Channels: | Week 37





#### About ASTRA

The Australian Subscription Television and Radio Association (ASTRA) is the peak body representing the subscription media industry in Australia. Members include television operators, independent content companies, technology companies and the industries that support them. ASTRA members produce content seen by nearly nine million Australians. In 2015/16 the industry invested \$893 million in local production, filming in more than 100 cities and communities across Australia, creating 8300 jobs. For more information visit www.astra.org.au

Data © OzTAM Pty Limited 2017. The Data may not be reproduced, published or communicated (electronically or in hard copy) in whole or in part, without the