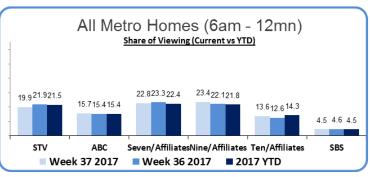

# STV WEEKLY RATINGS



Snapshot Summary: 10/09/2017-16/09/2017

STV Homes: 7.8 million viewers - 70% metro, 30% regional









### Top STV Programmes by Genre: | Week 37

### Top 5 STV Channels: | Week 37





#### About ASTRA

The Australian Subscription Television and Radio Association (ASTRA) is the peak body representing the subscription media industry in Australia. Members include television operators, independent content companies, technology companies and the industries that support them. ASTRA members produce content seen by nearly nine million Australians. In 2015/16 the industry invested \$893 million in local production, filming in more than 100 cities and communities across Australia, creating 8300 jobs. For more information visit www.astra.org.au

Data © OzTAM Pty Limited 2017. The Data may not be reproduced, published or communicated (electronically or in hard copy) in whole or in part, without t