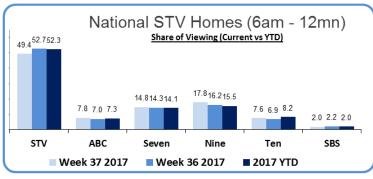

# STV WEEKLY RATINGS

Snapshot Summary: 10/09/2017-16/09/2017

STV Homes: 7.8 million viewers - 70% metro, 30% regiona